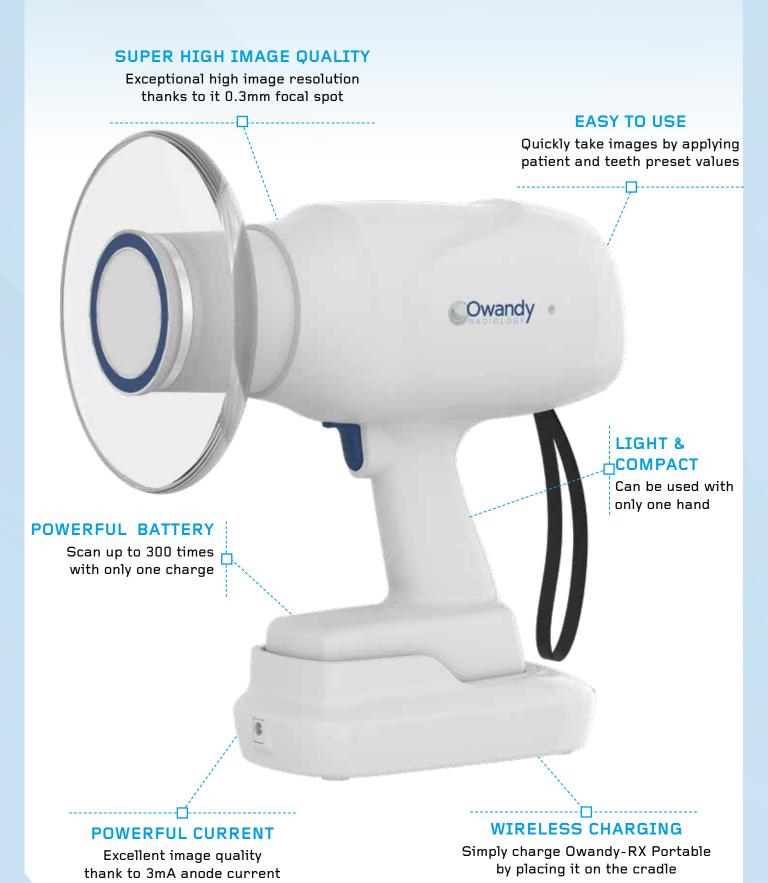

#### **USER FRIENDLY**

Parameters are displayed in a simple way **to facilitate use**: battery level, type of examination and patient, X-ray emission, kV, mA... You can also configure **Owandy-RX Portable** according to your needs thanks to the "MEMO" function.

#### **LIGHTWEIGHT**

Weighing 1.8kg, **Owandy-RX Portable** is one of the lightest X-ray devices on the market. It is therefore easy to handle and to position.

#### LONG BATTERY LIFE

With one charge, you can shoot up to 300 images!

#### **HIGH DEFINITION IMAGES**

Thanks to its **0.3mm focal spot**, you will obtain high quality images, both with sensor and plates.