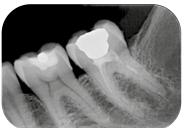

#### **HIGH DEFINITION IMAGES**

Thanks to its **0.3mm focal spot**, you will obtain high quality images, both with sensor and plates.