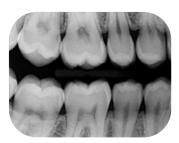

#### **HIGH DEFINITION IMAGES**

Thanks to its **0.3mm focal spot**, you will obtain high quality images, both with sensor and plates.