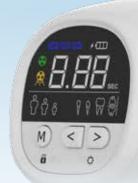

#### **USER FRIENDLY**

Parameters are displayed in a simple way **to facilitate use**: battery level, type of examination and patient, X-ray emission, kV, mA... You can also configure **Owandy-RX Portable** according to your needs thanks to the "MEMO" function.