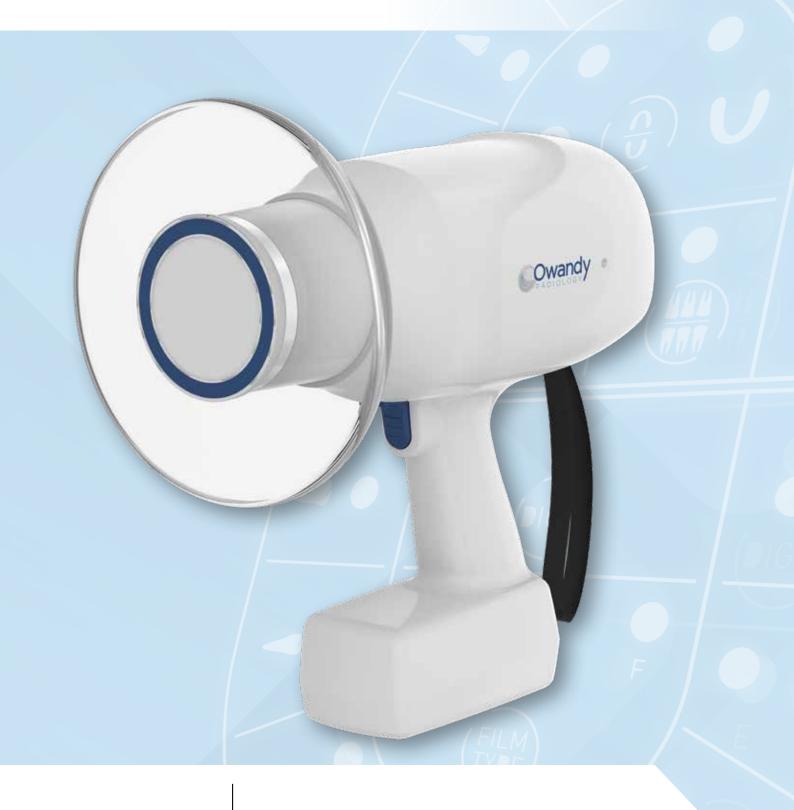

# OWOODY-RXPORTABLE

LESS WEIGHT FOR BETTER IMAGES
PORTABLE DENTAL X-RAY SYSTEM

#### **LIGHTWEIGHT**

Weighing 1.8kg, **Owandy-RX Portable** is one of the lightest X-ray devices on the market. It is therefore easy to handle and to position.

#### **HIGH DEFINITION IMAGES**

Thanks to its **0.3mm focal spot**, you will obtain high quality images, both with sensor and plates.